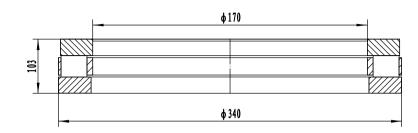

- 1 rated load: Cr= 1600 kN; Cor= 7200 kN
- 2 Heat treatment according to the current standards

| ## Weight (kg) 47.0 MC  ## Results                                                 | 04<br>02<br>01<br>Serial | steel roller shaft washer house washer |  |   | steel GCr15-GB/T18254 steel GCr15SiMn-GB/T18254 steel GCr15SiMn-GB/T18254 |                         |  | 47 0 70 |
|------------------------------------------------------------------------------------|--------------------------|----------------------------------------|--|---|---------------------------------------------------------------------------|-------------------------|--|---------|
| Thrust roller bearing Postal: 471003 Phone: +86-379-68611678 Fax: +86-379-68611679 | DOTTEL                   | Маше                                   |  | l | Marciiai                                                                  | <u> </u>                |  |         |
| B-mail: sales@job-bearing.com                                                      |                          |                                        |  |   | Thrust roller bearing                                                     | Phone: +86-379-68611678 |  |         |